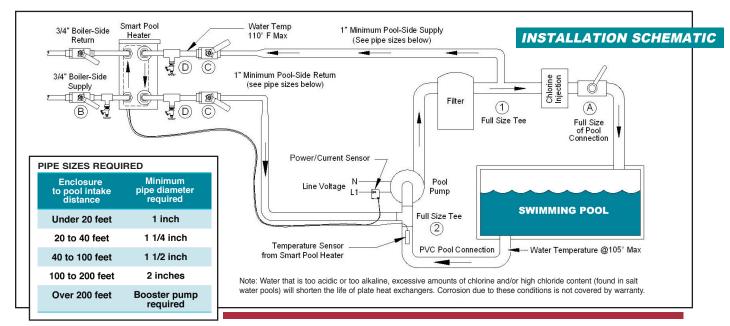

# **SMART POOL REMOTE HEATING KIT INCLUDES:**

Powder coated steel weatherproof enclosure, digital temperature controller, power-sensing relay, #23 super-duty plate heat exchanger with copper and PVC pipe unions as shown and installation guide.