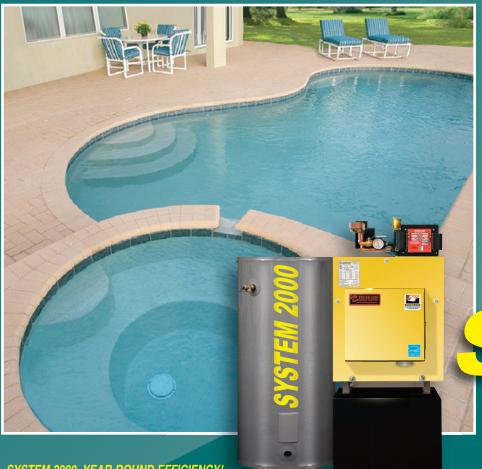

# **2000**

SYSTEM 2000, YEAR-ROUND EFFICIENCY!

SYSTEM 2000 warms your pool and your hot tub from spring to fall, then warms your home when it's cold outside. Plus it heats all the water for your kitchen, bath and laundry 12 months a year! That's efficiency!

YOUR EXISTING POOL FILTER and PUMP

800-323-2066 www.system2000.com