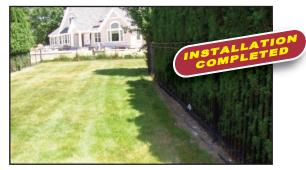

## TYPICAL GROUND WORK

Shallow trenching for pool feeder pipes.

Sod is replaced over pipes.