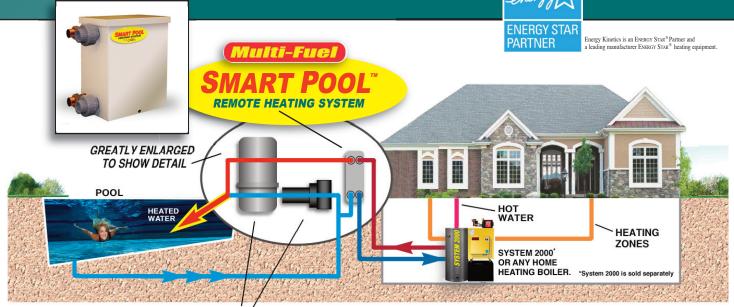

# Heat your pool without buying a new pool heater!

Just install the Smart Pool™Remote Heating System!

System 2000 is America's leading boiler, but any home heating boiler can also heat your pool and hot tub!

That's the beauty of our Smart Pool"
Remote System! Tap into your boiler's winter heating capacity and extend your summer pool season into cooler autumn.

Plus, for extra efficiency, upgrade your current boiler to System 2000. You'll cut up to 40% off all your home heating, hot water and existing pool heating costs! In addition, Smart Pool Remote Heating will help tidy up your pool area:

## TYPICAL GROUND WORK

Shallow trenching for pool feeder pipes.

Sod is replaced over pipes.