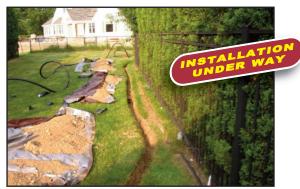

## TYPICAL GROUND WORK

Shallow trenching for pool feeder pipes.

Sod is replaced over pipes.