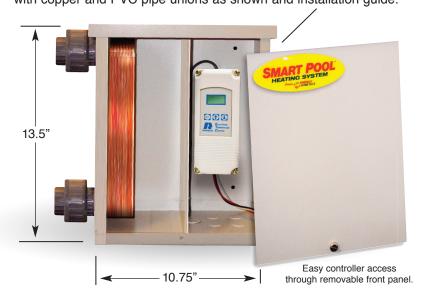

# **SMART POOL REMOTE HEATING KIT INCLUDES:**

Powder coated steel weatherproof enclosure, digital temperature controller, power-sensing relay, #23 super-duty plate heat exchanger with copper and PVC pipe unions as shown and installation guide.